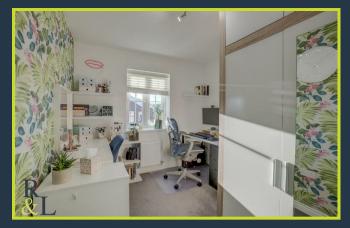

Entering into the entrance hallway there are stairs up to the first floor and the property consists of two bedrooms, a three piece bathroom consisting of a bath with shower overhead, WC and wash basin. The open living area benefits from a fitted kitchen that benefits from an integrated oven, gas hob and extractor fan with space for free standing appliances.