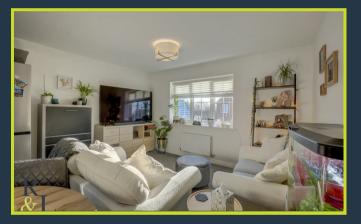

Entering into the entrance hallway there are stairs up to the first floor and the property consists of two bedrooms, a three piece bathroom consisting of a bath with shower overhead, WC and wash basin. The open living area benefits from a fitted kitchen that benefits from an integrated oven, gas hob and extractor fan with space for free standing appliances.