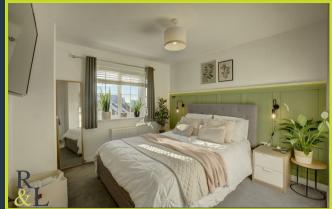

Entering into the entrance hallway there are stairs up to the first floor and the property consists of two bedrooms, a three piece bathroom consisting of a bath with shower overhead, WC and wash basin. The open living area benefits from a fitted kitchen that benefits from an integrated oven, gas hob and extractor fan with space for free standing appliances.