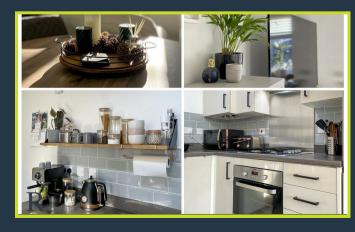

Entering into the entrance hallway there are stairs up to the first floor and the property consists of two bedrooms, a three piece bathroom consisting of a bath with shower overhead, WC and wash basin. The open living area benefits from a fitted kitchen that benefits from an integrated oven, gas hob and extractor fan with space for free standing appliances.