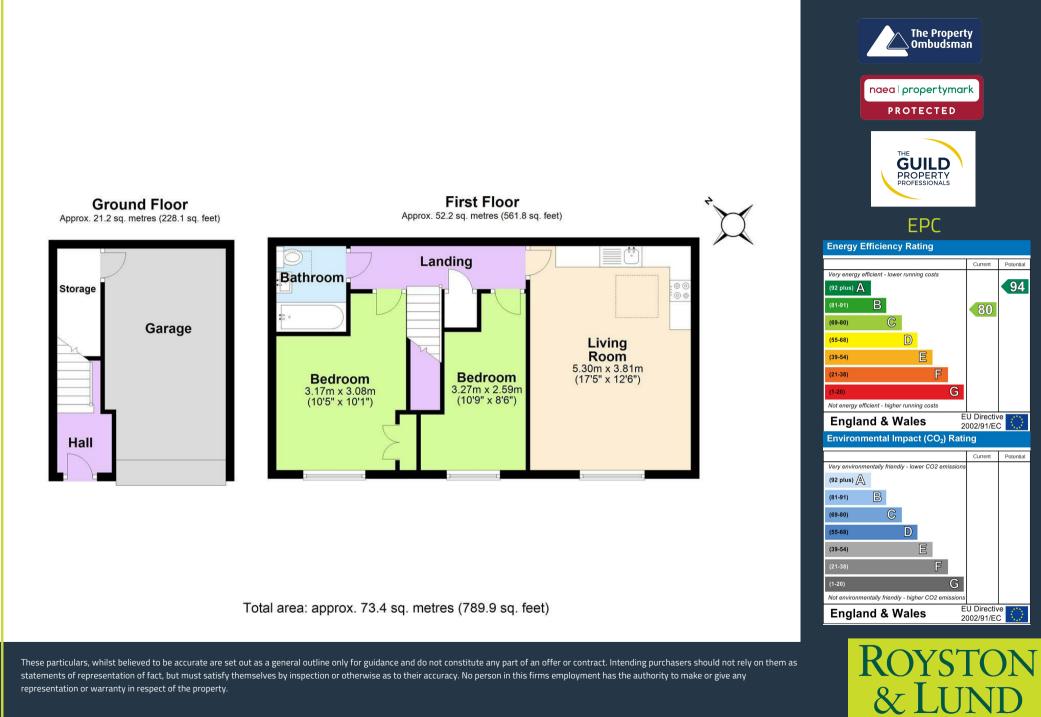

Entering into the entrance hallway there are stairs up to the first floor and the property consists of two bedrooms, a three piece bathroom consisting of a bath with shower overhead, WC and wash basin. The open living area benefits from a fitted kitchen that benefits from an integrated oven, gas hob and extractor fan with space for free standing appliances.

The property benefits from a garage, driveway and storage. The property is equipped with a Hive Smart Heating system. The property is Freehold and has an annual service charge of £159.23.

Potential

94

These particulars, whilst believed to be accurate are set out as a general outline only for guidance and do not constitute any part of an offer or contract. Intending purchasers should not rely on them as statements of representation of fact, but must satisfy themselves by inspection or otherwise as to their accuracy. No person in this firms employment has the authority to make or give any representation or warranty in respect of the property.