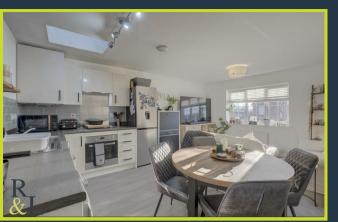

Entering into the entrance hallway there are stairs up to the first floor and the property consists of two bedrooms, a three piece bathroom consisting of a bath with shower overhead, WC and wash basin. The open living area benefits from a fitted kitchen that benefits from an integrated oven, gas hob and extractor fan with space for free standing appliances.