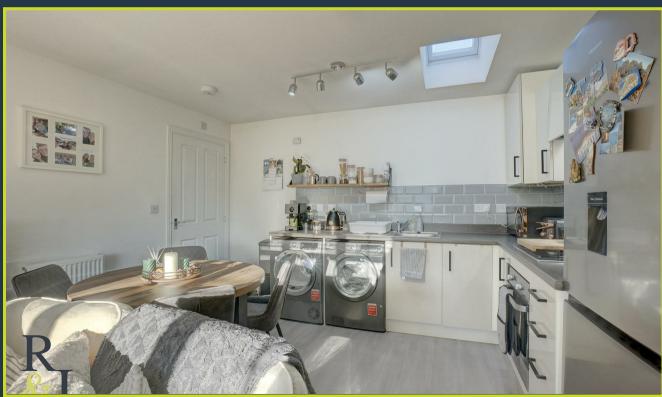

Entering into the entrance hallway there are stairs up to the first floor and the property consists of two bedrooms, a three piece bathroom consisting of a bath with shower overhead, WC and wash basin. The open living area benefits from a fitted kitchen that benefits from an integrated oven, gas hob and extractor fan with space for free standing appliances.